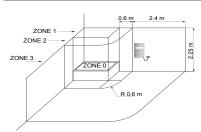

## HOW TO PLACE ELECTRIC RADIATORS

The national rules on installing electrical equipment in the bathroom must be scrupulously respected. The electric radiators must be always installed outside zone 1 and 2.

In particular the electric switch and control elements must be mandatorily located in zone 3, in order that no electrical control center is accessible to a anyone using the shower or bath.

All Cordivari electric radiators are in line with the new European regulation UE 2015/1188. The new regulation imposes a seasonal energy efficiency of electrical appliances for ambient heating with a nominal thermal output over 250 W and not less than 38%.