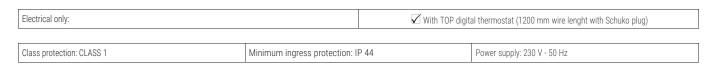

#### ACCESSORIES:

See Accessories chapter

Seasonal energy efficiency  $\eta_s$ : 39% with TOP digital thermostat

The Cordivari ErP is in line with the new Ecodesign directives, which are characterized by a great efficiency combined with the maximum attention to energy saving. In particular the radiators are at least equipped with: electronic temperature control; open window sensor; weekly program timer.

Thanks to the new fully programmable digital thermostats and sensors present on the radiators, now the new Cordivari ErP electric radiators, heat, efficiency and energy saving are the best allies of your comfort.

Technical specification of thermostat see Accessories chapter