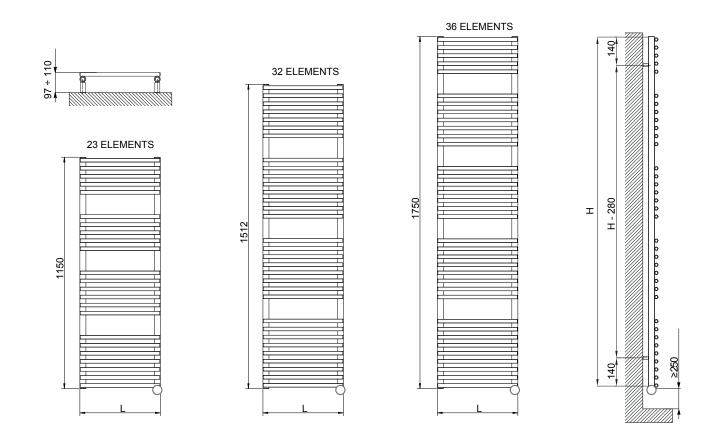

# LEILA ELECTRIC - POLISHED STAINLESS STEEL (remote control included)

| Height<br>[mm] | WIDTH<br>L [mm] | Art. nr.      | Output<br>[Watt] | Weight<br>[Kg] |
|----------------|-----------------|---------------|------------------|----------------|
| 1150           | 500             | 3581560400001 | 300              | 13,0           |
| 1512           | 500             | 3581560400002 | 500              | 18,0           |
| 1750           | 500             | 3581560400003 | 600              | 21,0           |